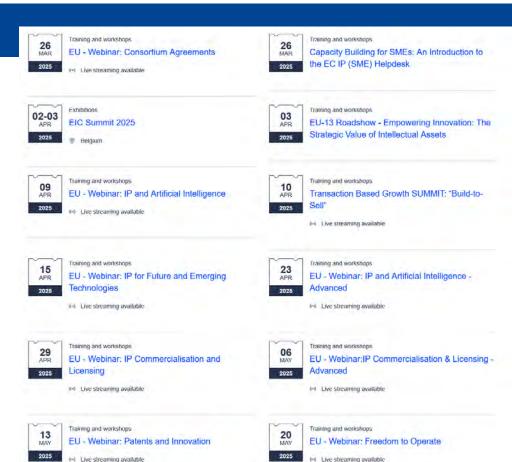

## Upcoming trainings

Training and workshops

European

Capacity Building for SMEs: An Introduction to the EC IP (SME) Helpdesk

Wednesday 26 March 2025, 12:30 - 13:00 (CET)

Training and workshops

Opportunità in America Latina: Focus IPR Helpdesk e finanziamenti

Tuesday 15 April 2025, 15:30 - 17:00 (CEST)

Training and workshops

IP and International Markets

Monday 5 May 2025, 16:00 - 17:40 (CEST)