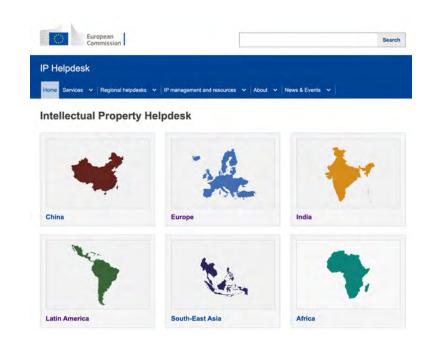

## Geographical coverage of the EC IP Helpdesk

- Europe
- **China**: Mainland China, Macao, Hong Kong, Hainan, Taiwan.
- **South-East Asia**: Vietnam, Thailand, Indonesia, Singapore, Philippines, Malaysia, Cambodia, Lao, Myanmar, Brunei.
- Latin America: Argentina, Bolivia, Brazil, Chile, Colombia, Costa Rica, Cuba, Ecuador, El Salvador, Guatemala, Honduras, Mexico, Nicaragua, Panama, Paraguay, Peru, Uruguay and Venezuela.
- India
- Africa